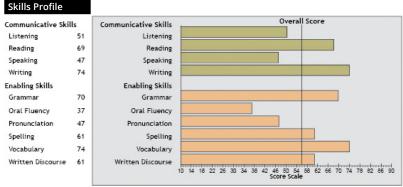

### Overall Score: 56

The Overall Score for the PTE Academic is based on the test taker's performance on all items in the test. The scores for Communicative Skills and Enabling Skills are based on the test taker's performance on only those items that pertain to these skills specifically. As many items contribute to more than one Communicative or Enabling Skill, the Overall Score cannot be computed directly from the Communicative Skills cores or from the Enabling Skill scores. The graph below indicates this test taker's Communicative Skills and Enabling Skills relative to his or her Overall Score.

When comparing the Overall Score and the scores for Communicative Skills and Enabling Skills, please be aware that there is some imprecision in all measurement, depending on a variety of factors. For more information on interpreting PTE Academic scores, please refer to Interpreting the PTE Academic Score Report which is available at www.pearsonpte.com/pteacademic/scores.