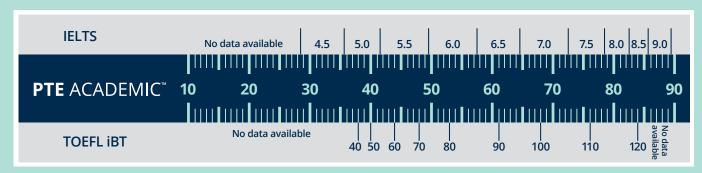

# **HOW DO I SET MY SCORE?**

**PTE Academic** is scored against the Global Scale of English, a granular score scale from 10 – 90 allowing for a more precise result. It is aligned with the Common European Framework of Reference and has been mapped to other common English language tests.

**Note:** This score alignment is recommended by PTE Academic.

For guidance on setting score requirements contact PTE Academic: **pearsonpte.com/institutions** 